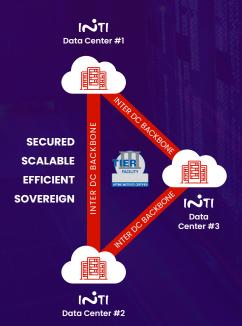

# Inticuoup

Great Performance | Fault Tolerant | Agile and Scalable
Trusted and Reliable

Enable the capabilities to ensure company can create a highly available and resilient infrastructure that can withstand outages and disasters.